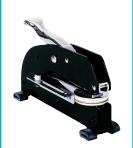

### LONG DESK - 2" Diam.

| Item No.   | Description  | List Price |
|------------|--------------|------------|
| Long Reach | Without LOGO | \$91.00    |
| Long Reach | With LOGO    | \$136.00   |

The seal reaches 2-1/4" from the paper border to the center of the seal's impression area.

### EXTRA LONG DESK - 2" Diam.

| Item No.      | Description  | List Price |
|---------------|--------------|------------|
| Extra Long R. | Without LOGO | \$247.00   |
| Extra Long R. | With LOGO    | \$292.00   |