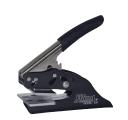

### LONG DESK - 2" Diam.

| Item No.   | Description  | List Price |
|------------|--------------|------------|
| Long Reach | Without LOGO | \$91.00    |
| Long Reach | With LOGO    | \$136.00   |

The seal reaches 2-1/4" from the paper border to the center of the seal's impression area.