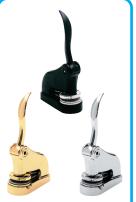

# MRO DESK SEAL - 1-5/8" Diam.

| Item No. | Description  | List Price |
|----------|--------------|------------|
| Black    | Without LOGO | \$83.00    |
| Black    | With LOGO    | \$128.00   |

# MRO DESK SEAL - 1-5/8" Diam.

| Item No. Gold/Chrome |           | \$98.00  |
|----------------------|-----------|----------|
| Gold/Chrome          | With LOGO | \$143.00 |

The seal reaches 1-1/4" from the paper border to the center of the seal's impression area.

1-5/8" Diameter - With LOGO