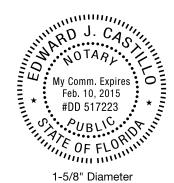

# POCKET SEAL - 1-5/8" Diam.

| Item No. | Description  | List Price |
|----------|--------------|------------|
| No. 1    | Without LOGO | \$50.00    |
| No. 1    | With LOGO    | \$95.00    |

The seal reaches 1-1/2" from the paper border to the center of the seal's impression area.

The seal reaches 1-3/4" from the paper border to the center of the seal's impression area.

1-5/8" Diameter - With LOGO