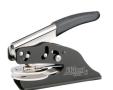

### EXTRA LONG DESK - 2" Diam.

| Item No.      | Description  | List Price |
|---------------|--------------|------------|
| Extra Long R. | Without LOGO | \$247.00   |
| Extra Long R. | With LOGO    | \$292.00   |

The seal reaches 4-1/4" from the paper border to the center of the seal's impression area.

2" Diameter

2" Diameter - With LOGO