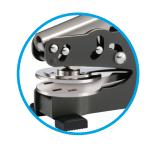

# POCKET SEAL - 1-5/8" Diam.

| Item No. | Description  | List Price |
|----------|--------------|------------|
| No. 1    | Without LOGO | \$50.00    |
| No. 1    | With LOGO    | \$95.00    |

The seal reaches 1-1/2" from the paper border to the center of the seal's impression area.

The seal reaches 1-3/4" from the paper border to the center of the seal's impression area.

1-5/8" Diameter - With LOGO