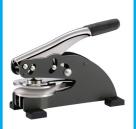

# MRO DESK SEAL - 1-5/8" Diam.

| Item No. | Description  | List Price |
|----------|--------------|------------|
| Black    | Without LOGO | \$83.00    |
| Black    | With LOGO    | \$128.00   |

# MRO DESK SEAL - 1-5/8" Diam.

| Item No. Gold/Chrome |           | \$98.00  |
|----------------------|-----------|----------|
| Gold/Chrome          | With LOGO | \$143.00 |

The seal reaches 1-1/4" from the paper border to the center of the seal's impression area.