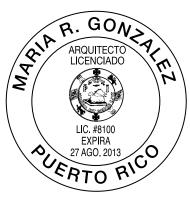

## DESK SEAL - 2" Diam.

| Item No. | Description  | List Price          |
|----------|--------------|---------------------|
| M2D      | Without LOGO | \$75.00<br>\$120.00 |
| M2D      | With LOGO    | \$120.00            |

The seal reaches 1-3/4" from the paper border to the center of the seal's impression area.

2" Diameter

2" Diameter - With LOGO