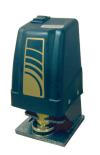

### ELECTRIC DESK SEAL - 2" Diam.

| Item No.      | Description  | List Price  |
|---------------|--------------|-------------|
| Electric Seal | Without LOGO | CALL<br>FOR |
| Electric      | With LOGO    | PRICE       |

The seal reaches 1-1/4" from the paper border to the center of the seal's impression area.

2" Diameter

2" Diameter - With LOGO