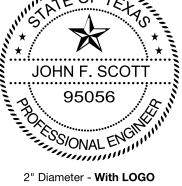

# POCKET SEAL - 2" Diam.

| Item No. | Description  | List Price |
|----------|--------------|------------|
| M2       | Without LOGO | \$63.00    |
| M2       | With LOGO    | \$108.00   |

The seal reaches 1-5/8" from the paper border to the center of the seal's impression area.

The seal reaches 1-3/4" from the paper border to the center of the seal's impression area.

2" Diameter

2" Diameter - With LOGO