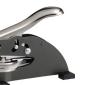

## DESK SEAL - 2" Diam.

| Item No. | Description  | List Price          |
|----------|--------------|---------------------|
| M2D      | Without LOGO | \$75.00<br>\$120.00 |
| M2D      | With LOGO    | \$120.00            |

The seal reaches 1-3/4" from the paper border to the center of the seal's impression area.

2" Diameter

2" Diameter - With LOGO