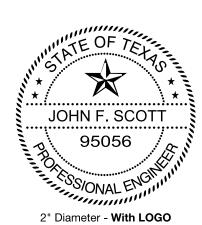

### POCKET SEAL - 2" Diam.

| Item No. | Description               | List Price |
|----------|---------------------------|------------|
| M2       | Without LOGO<br>With LOGO | \$64.80    |
| M2       | With LOGO                 | \$119.80   |

The seal reaches 1-5/8" from the paper border to the center of the seal's impression area.

2" Diameter - With LOGO