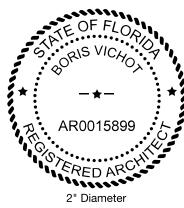

### POCKET SEAL - 2" Diam.

| Item No. | Description               | List Price |
|----------|---------------------------|------------|
| M2       | Without LOGO<br>With LOGO | \$64.80    |
| M2       | With LOGO                 | \$119.80   |

The seal reaches 1-5/8" from the paper border to the center of the seal's impression area.

2" Diameter - With LOGO