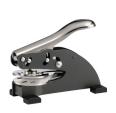

### DESK SEAL - 2" Diam.

| Item No. | Description  | List Price |
|----------|--------------|------------|
| M2D      | Without LOGO | \$78.80    |
| M2D      | With LOGO    | \$133.80   |

The seal reaches 1-3/4" from the paper border to the center of the seal's impression area.