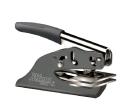

### POCKET SEAL - 1-5/8" Diam.

| Item No. | Description  | List Price          |
|----------|--------------|---------------------|
| No. 1    | Without LOGO | \$53.50<br>\$108.50 |
| No. 1    | With LOGO    |                     |

The seal reaches 1-1/2" from the paper border to the center of the seal's impression area.

1-5/8" Diameter

1-5/8" Diameter - With LOGO