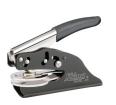

## DESK SEAL - 1-5/8" Diam.

| Item No. | Description  | List Price |
|----------|--------------|------------|
| M1D      | Without LOGO | \$61.30    |
| M1D      | With LOGO    | \$116.30   |

The seal reaches 1-3/4" from the paper border to the center of the seal's impression area.

1-5/8" Diameter

1-5/8" Diameter - With LOGO