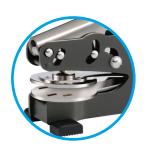

### MRO DESK SEAL - 2" Diam.

| Item No. | Description  | List Price |
|----------|--------------|------------|
| Chrome   | Without LOGO | \$180.00   |
| Chrome   | With LOGO    | \$235.00   |

The seal reaches 2" from the paper border to the center of the seal's impression area.