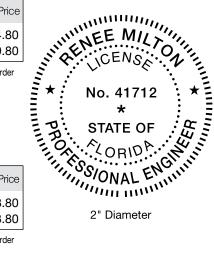

### POCKET SEAL - 2" Diam.

| Item No. | Description               | List Price |
|----------|---------------------------|------------|
| M2       | Without LOGO<br>With LOGO | \$64.80    |
| M2       | With LOGO                 | \$119.80   |

The seal reaches 1-5/8" from the paper border to the center of the seal's impression area.

2" Diameter - With LOGO