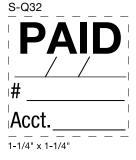

#### S-Q32

| Item No.                | Description | List Price                    |
|-------------------------|-------------|-------------------------------|
| S-Q32<br>S-Q32<br>S-Q32 |             | \$34.00<br>\$36.80<br>\$36.80 |

Ink Pad Series S-Q32-7

\$6.90