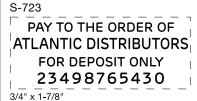

#### S-723

| Item No.       | Description | List Price         |
|----------------|-------------|--------------------|
| S-723<br>S-723 | +           | \$35.00<br>\$37.80 |
| S-723          | <u> </u>    | \$37.80            |